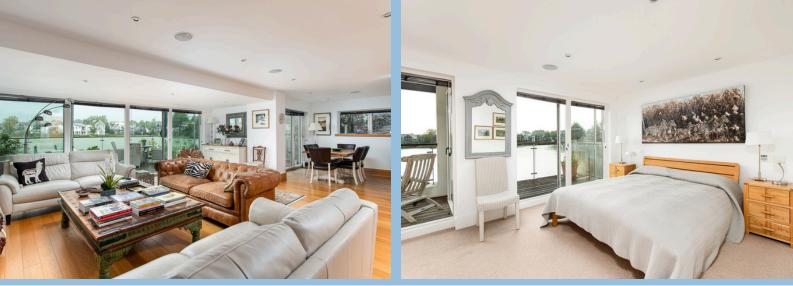

#### **Ground Floor**

Upon entering the property, you are welcomed by an entrance hall with ample space and storage. Straight ahead, a set of double doors opens to a large and bright living area with stunning views of Howells Mere lake through the floor to ceiling bi-folding doors. The modern kitchen boasts built-in appliances such as oven, washing machine and dishwasher. The dining is conveniently located towards the back of the property, just off the kitchen, again with stunning views over the lake, making it an ideal space for entertaining.

#### **First Floor**

The first floor landing leads you to three of the four bedrooms, the first on your left is currently used as a double bunk room. The next room is a light and spacious master bedroom with ensuite shower room as well as access to the shared balcony. To complete this floor, is a further good-sized double bedroom with access to the shared balcony and a family bathroom.