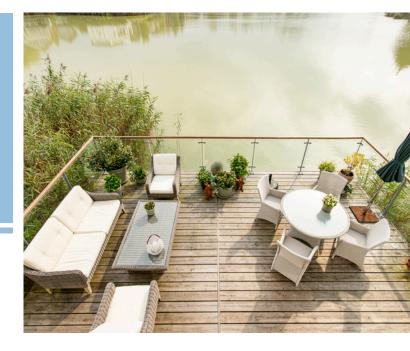

#### Outside

Approaching the property down a private footpath leads you to the front door. To the left of the front door is a jetty which has shared access with the right-hand neighbour. To the rear of the property is a larger than average, well-kept decked terrace, overlooking the stunning Howells Mere Lake. The property also boasts a boat store with electricity.