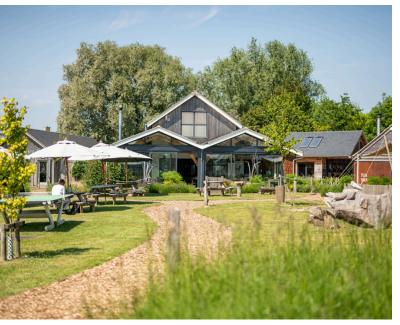

#### Outside

Approaching the property down a private footpath leads you to the front door. To the left of the front door is a jetty which has shared access with the right-hand neighbour. To the rear of the property is a larger than average, well-kept decked terrace, overlooking the stunning Howells Mere Lake. The property also boasts a boat store with electricity.

### Homeowner experiences

Homeowners benefit from onsite seasonal events and discounts across our restaurants. We are also able to offer discounts at our sister estate, Silverlake Dorset if you fancy a change of scenery.