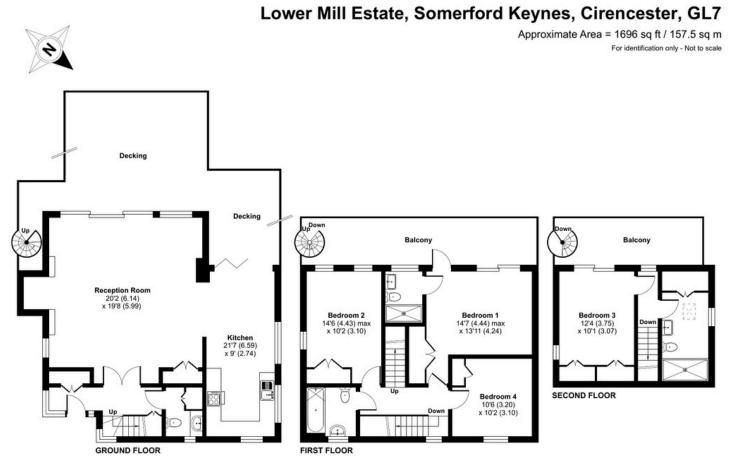

#### **GROUND FLOOR**

- LIVING/DINING AREA 20'2(6.14) x 19'8(5.99)
- KITCHEN 21'7(6.59) x 9'(2.74)

#### FIRST FLOOR

**SECOND FLOOR** 

- BEDROOM 1 14'7(4.44) x 13'11(4.24) ENSUITE
- BEDROOM 2
  14'6(4.43) x 10'2(3.10)
- BEDROOM 4 10'6(3.20) x 10'2(3.1

Properties at Lower Mill Estate are for use as holiday homes and cannot be used as a Principle Primary Residence.

# 4 HOWELLS MERE, LOWER MILL ESTATE, GL7 6FQ

Floor plan produced in accordance with RICS Property Measurement Standards incorporating International Property Measurement Standards (IPMS2 Residential). ©ntchecom 2024. Produced for Falco 1 Limited. REF: 1181917