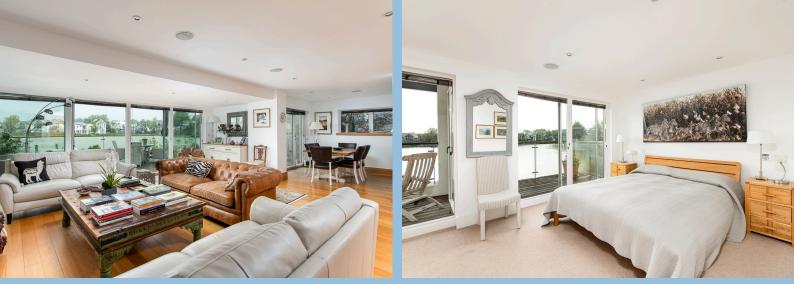

#### **Ground Floor**

Upon entering the property, you are welcomed by an entrance hall with ample space and storage. Straight ahead, a set of double doors opens to a large and bright living area with stunning views of Howells Mere lake through the floor to ceiling bi-folding doors. The modern kitchen boasts built-in appliances such as oven, washing machine and dishwasher. The dining is conveniently located towards the back of the property, just off the kitchen, again with stunning views over the lake, making it an ideal space for entertaining.

#### First Floor

The first floor landing leads you to three of the four bedrooms, the first on your left is currently used as a double bunk room. The next room is a light and spacious master bedroom with ensuite shower room as well as access to the shared balcony. To complete this floor, is a further good-sized double bedroom with access to the shared balcony and a family bathroom.