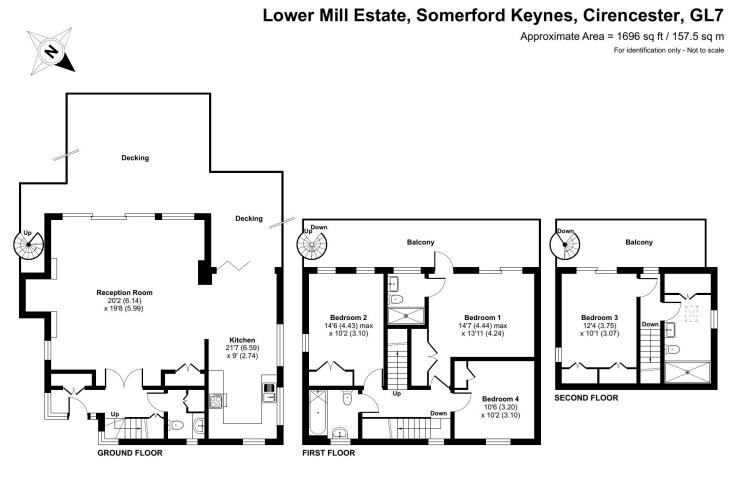

#### **GROUND FLOOR**

- LIVING/DINING AREA 20'2(6.14) x 19'8(5.99)
- KITCHEN 21'7(6.59) x 9'(2.74)

#### FIRST FLOOR

**SECOND FLOOR** 

- BEDROOM 1
  14'7(4.44) x 13'11(4.24)
  ENSUITE
- BEDROOM 2
  14'6(4.43) x 10'2(3.10)
- BEDROOM 4 10'6(3.20) x 10'2(3.1

Properties at Lower Mill Estate are for use as holiday homes and cannot be used as a Principle Primary Residence.

# 4 HOWELLS MERE, LOWER MILL ESTATE, GL7 6FQ

Floor plan produced in accordance with RICS Property Measurement Standards incorporating International Property Measurement Standards (IPMS2 Residential). ©n/checom 2024. Produced for Falos 11 limited. REF: 1181917