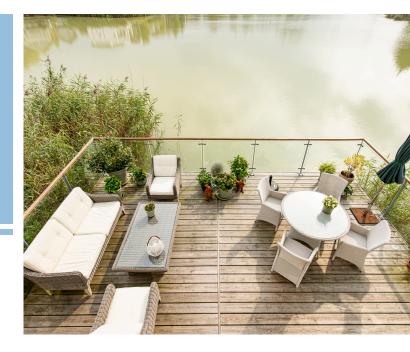

#### Outside

Approaching the property down a private footpath leads you to the front door. To the left of the front door is a jetty which has shared access with the right-hand neighbour. To the rear of the property is a larger than average, well-kept decked terrace, overlooking the stunning Howells Mere Lake. The property also boasts a boat store with electricity.